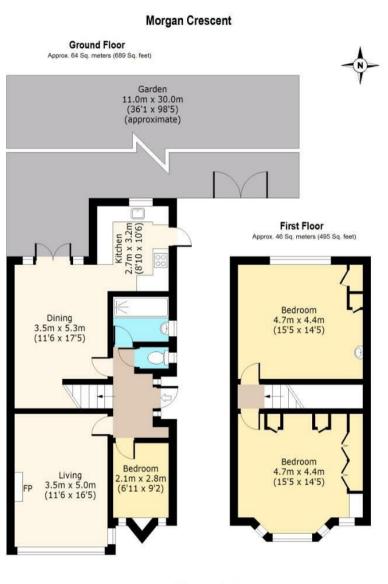

This is an excellent opportunity for a family looking for a house within the village offering excellent scope to apply their own stamp. Offered CHAIN FREE.

Total area: approx. 110 Sq. meters (1184 Sq. feet) For illustration purposes only - not to scale www.lpaplus.com