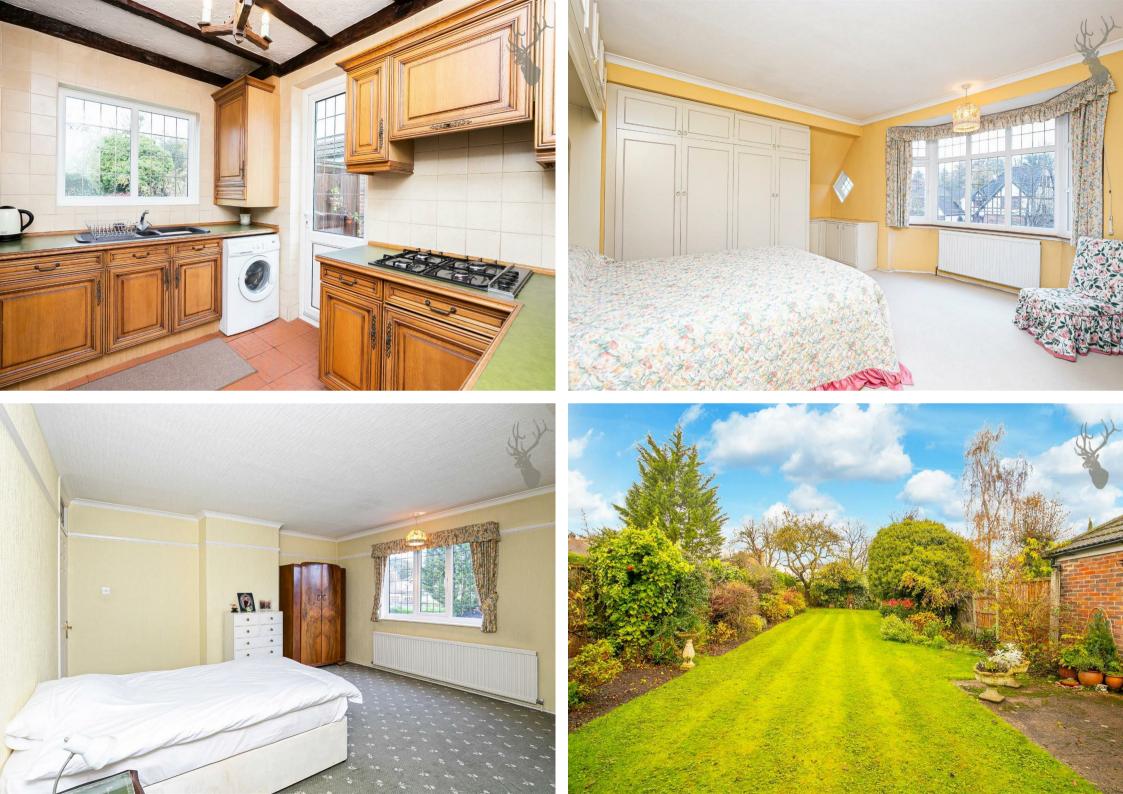

## **Freehold**

- Semi-Detached Family Home
- Two Receptions/Downstairs Bathroom
- Two/Three Bedrooms
- Off Street Parking

  - Chain Free

 Sought After Road SOLD IN 48 HOURS

This three bedroom semi-detached house offers excellent living accommodation with further potential to extend to side and rear (subject to planning permission) comprising a good size front lounge with a second separate dining/reception room with sliding doors that open onto the 90' rear garden, there is also access to the garden via the separate kitchen.

On the first floor, there are three bedrooms.

Externally, there is off street parking to the front, with side access leading to the north facing substantial rear garden enjoying lawn, flower beds and mature shrubs.